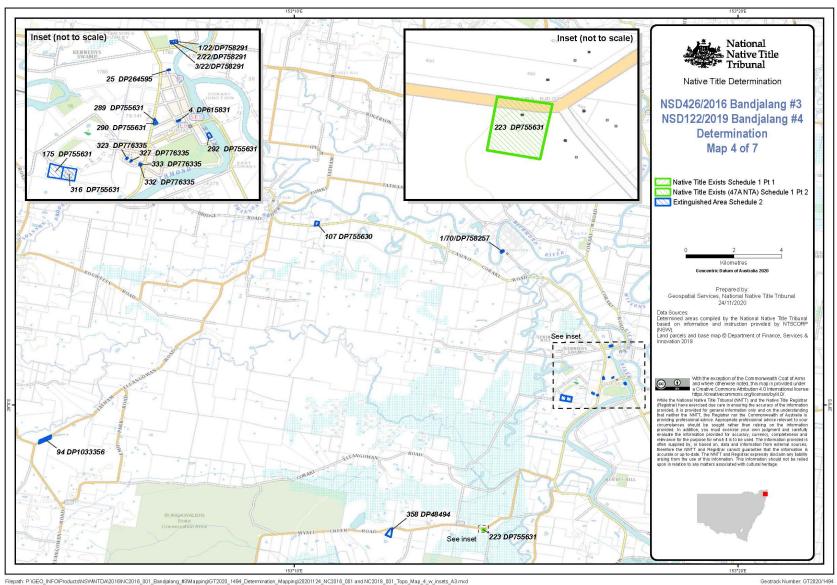

| Description                 | Map sheet   |
|-----------------------------|-------------|
| Lot 1 DP 1179050            | Map 2       |
| Lot 1 Section 22 DP 758291  | Map 4 Inset |
| Lot 1 Section 70 DP 758257  | Map 4       |
| Lot 103 DP 1005685          | Map 1       |
| Lot 107 DP 755630           | Map 4       |
| Lot 111 DP 755606           | Map 1       |
| Lot 114 DP 44814            | Map 2       |
| Lot 116 DP 1035163          | Map 1       |
| Lot 118 DP 46878            | Map 1       |
| Lot 12 Section 10 DP 758403 | Map 5       |
| Lot 120 DP 48518            | Map 1       |
| Lot 122 DP 1035166          | Map 1       |

| Lot 130 DP 755609          | Map 3       |
|----------------------------|-------------|
| Lot 134 DP 1101708         | Map 3       |
| Lot 175 DP 755631          | Map 4 Inset |
| Lot 190 DP 755603          | Map 3       |
| Lot 2 Section 22 DP 758291 | Map 4 Inset |
| Lot 23 DP 755616           | Map 1       |
| Lot 25 DP 264595           | Map 4 Inset |
| Lot 253 DP 755691          | Map 6       |
| Lot 289 DP 755631          | Map 4 Inset |
| Lot 290 DP 755631          | Map 4 Inset |
| Lot 292 DP 755631          | Map 4 Inset |
| Lot 3 Section 22 DP 758291 | Map 4 Inset |
| Lot 3 Section 31 DP 758403 | Map 5       |
| Lot 314 DP 755631          | Map 3       |
| Lot 316 DP 755631          | Map 4 Inset |
| Lot 323 DP 776335          | Map 4 Inset |
| Lot 327 DP 776335          | Map 4 Inset |
| Lot 332 DP 776335          | Map 4 Inset |

| Lot 333 DP 776335               | Map 4 Inset |
|---------------------------------|-------------|
|                                 |             |
| Lot 358 DP 48494                | Map 4       |
| - 177 (1782)                    |             |
| Lot 4 DP 615831                 | Map 4 Inset |
| Lot 41 DP 48752                 | Map 2       |
|                                 |             |
| Lot 530 DP 721343               | Map 6       |
| Lot 548 DP 48725                | Map 6       |
| Lot 340 D1 40723                | Map 0       |
| Part Lot 70 DP 755604 (Southern | Map 1 Inset |
| Severances)                     | Map 1 mset  |
| Lot 7001 DP 92547               | Map 3       |
| Lot 7001 DF 92347               | Map 3       |
| Lot 7301 DP 1163968             | Map 2       |
|                                 |             |
| Lot 9 Section 31 DP 758403      | Map 5       |
| Lot 9 Section 32 DP 758403      | Map 5       |
|                                 | •           |
| Lot 92 DP 755616                | Map 1       |
| Lot 94 DP 1033356               | Map 4       |
|                                 | _           |