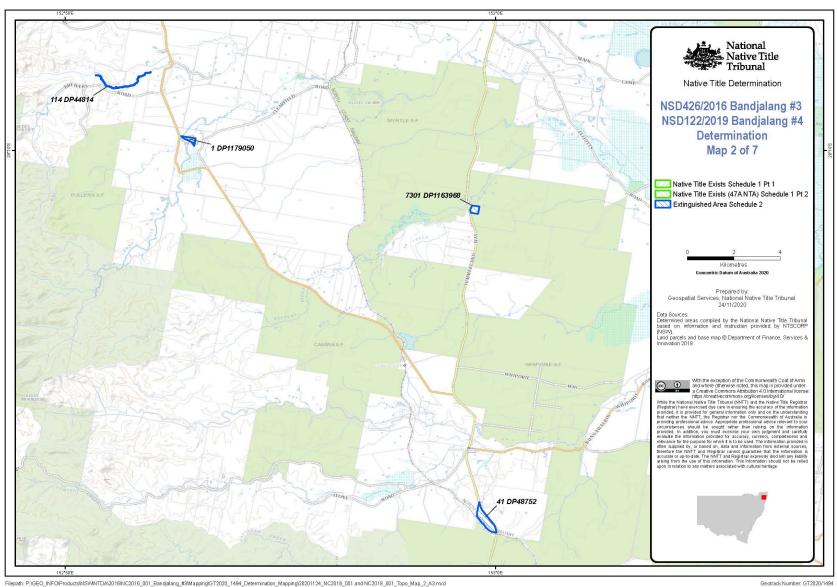

| Description                 | Map sheet   |
|-----------------------------|-------------|
| Lot 1 DP 1179050            | Map 2       |
| Lot 1 Section 22 DP 758291  | Map 4 Inset |
| Lot 1 Section 70 DP 758257  | Map 4       |
| Lot 103 DP 1005685          | Map 1       |
| Lot 107 DP 755630           | Map 4       |
| Lot 111 DP 755606           | Map 1       |
| Lot 114 DP 44814            | Map 2       |
| Lot 116 DP 1035163          | Map 1       |
| Lot 118 DP 46878            | Map 1       |
| Lot 12 Section 10 DP 758403 | Map 5       |
| Lot 120 DP 48518            | Map 1       |
| Lot 122 DP 1035166          | Map 1       |

| Lot 333 DP 776335               | Map 4 Inset |
|---------------------------------|-------------|
|                                 |             |
| Lot 358 DP 48494                | Map 4       |
| - 177 (1782)                    |             |
| Lot 4 DP 615831                 | Map 4 Inset |
| Lot 41 DP 48752                 | Map 2       |
|                                 |             |
| Lot 530 DP 721343               | Map 6       |
| Lot 548 DP 48725                | Map 6       |
| Lot 340 D1 40723                | Map 0       |
| Part Lot 70 DP 755604 (Southern | Map 1 Inset |
| Severances)                     | Map 1 mset  |
| Lot 7001 DP 92547               | Map 3       |
| Lot 7001 DF 92347               | Map 3       |
| Lot 7301 DP 1163968             | Map 2       |
|                                 |             |
| Lot 9 Section 31 DP 758403      | Map 5       |
| Lot 9 Section 32 DP 758403      | Map 5       |
|                                 | •           |
| Lot 92 DP 755616                | Map 1       |
| Lot 94 DP 1033356               | Map 4       |
|                                 | _           |

## B. Maps of Extinguished Area

 $File path: P\DEO\_INFO! Products NSVNNTDA\2018 NC2018\_001\_Bandjalang\_\#3 Mapping (GT2020\_1494\_Determination\_Mapping (20201124\_NC2018\_001 and NC2018\_001\_Topo\_A3.mxd$ 