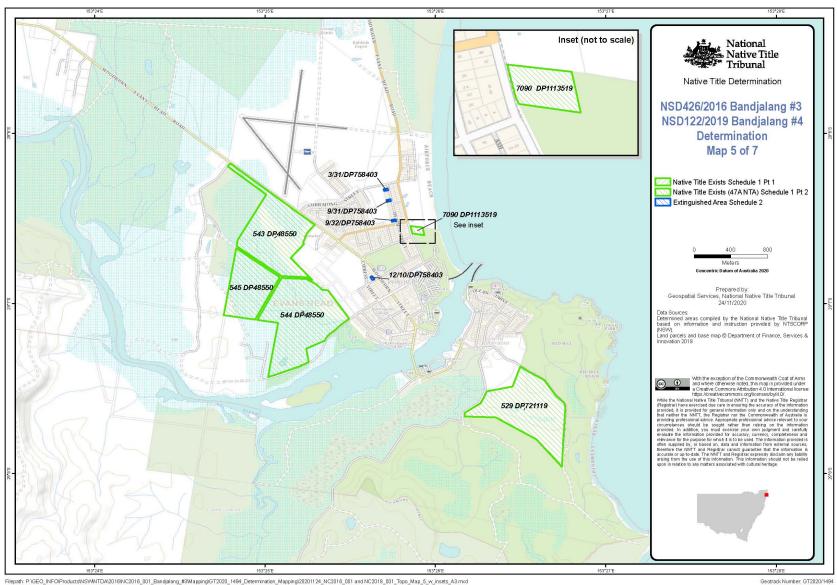

| Lot 130 DP 755609          | Map 3       |
|----------------------------|-------------|
| Lot 134 DP 1101708         | Map 3       |
| Lot 175 DP 755631          | Map 4 Inset |
| Lot 190 DP 755603          | Map 3       |
| Lot 2 Section 22 DP 758291 | Map 4 Inset |
| Lot 23 DP 755616           | Map 1       |
| Lot 25 DP 264595           | Map 4 Inset |
| Lot 253 DP 755691          | Map 6       |
| Lot 289 DP 755631          | Map 4 Inset |
| Lot 290 DP 755631          | Map 4 Inset |
| Lot 292 DP 755631          | Map 4 Inset |
| Lot 3 Section 22 DP 758291 | Map 4 Inset |
| Lot 3 Section 31 DP 758403 | Map 5       |
| Lot 314 DP 755631          | Map 3       |
| Lot 316 DP 755631          | Map 4 Inset |
| Lot 323 DP 776335          | Map 4 Inset |
| Lot 327 DP 776335          | Map 4 Inset |
| Lot 332 DP 776335          | Map 4 Inset |

| Lot 333 DP 776335               | Map 4 Inset |
|---------------------------------|-------------|
|                                 |             |
| Lot 358 DP 48494                | Map 4       |
| - 177 (1782)                    |             |
| Lot 4 DP 615831                 | Map 4 Inset |
| Lot 41 DP 48752                 | Map 2       |
|                                 |             |
| Lot 530 DP 721343               | Map 6       |
| Lot 548 DP 48725                | Map 6       |
| Lot 340 D1 40723                | Map 0       |
| Part Lot 70 DP 755604 (Southern | Map 1 Inset |
| Severances)                     | Map 1 mset  |
| Lot 7001 DP 92547               | Map 3       |
| Lot 7001 DF 92347               | Map 3       |
| Lot 7301 DP 1163968             | Map 2       |
|                                 |             |
| Lot 9 Section 31 DP 758403      | Map 5       |
| Lot 9 Section 32 DP 758403      | Map 5       |
|                                 | •           |
| Lot 92 DP 755616                | Map 1       |
| Lot 94 DP 1033356               | Map 4       |
|                                 | _           |