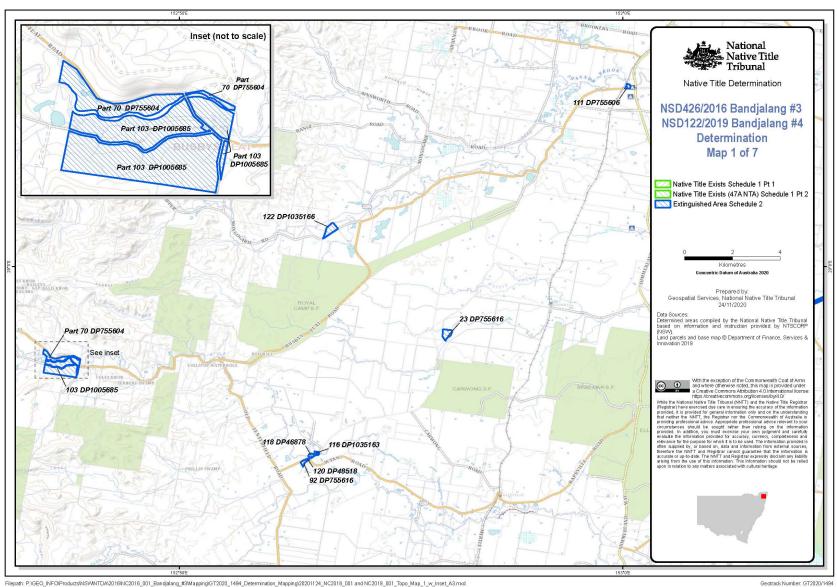

| Description                 | Map sheet   |
|-----------------------------|-------------|
| Lot 1 DP 1179050            | Map 2       |
| Lot 1 Section 22 DP 758291  | Map 4 Inset |
| Lot 1 Section 70 DP 758257  | Map 4       |
| Lot 103 DP 1005685          | Map 1       |
| Lot 107 DP 755630           | Map 4       |
| Lot 111 DP 755606           | Map 1       |
| Lot 114 DP 44814            | Map 2       |
| Lot 116 DP 1035163          | Map 1       |
| Lot 118 DP 46878            | Map 1       |
| Lot 12 Section 10 DP 758403 | Map 5       |
| Lot 120 DP 48518            | Map 1       |
| Lot 122 DP 1035166          | Map 1       |

| Lot 333 DP 776335               | Map 4 Inset |
|---------------------------------|-------------|
|                                 |             |
| Lot 358 DP 48494                | Map 4       |
| - 177 (1782)                    |             |
| Lot 4 DP 615831                 | Map 4 Inset |
| Lot 41 DP 48752                 | Map 2       |
|                                 |             |
| Lot 530 DP 721343               | Map 6       |
| Lot 548 DP 48725                | Map 6       |
| Lot 340 D1 40723                | Map 0       |
| Part Lot 70 DP 755604 (Southern | Map 1 Inset |
| Severances)                     | Map 1 mset  |
| Lot 7001 DP 92547               | Map 3       |
| Lot 7001 DF 92347               | Map 3       |
| Lot 7301 DP 1163968             | Map 2       |
|                                 |             |
| Lot 9 Section 31 DP 758403      | Map 5       |
| Lot 9 Section 32 DP 758403      | Map 5       |
|                                 | •           |
| Lot 92 DP 755616                | Map 1       |
| Lot 94 DP 1033356               | Map 4       |
|                                 | _           |

## B. Maps of Extinguished Area

 $File path: P\DEO\_INFO! Products NSVNNTDA\2018 NC2018\_001\_Bandjalang\_\#3 Mapping (GT2020\_1494\_Determination\_Mapping (20201124\_NC2018\_001 and NC2018\_001\_Topo\_A3.mxd$ 